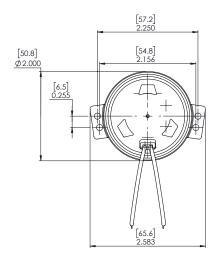

Dimensions in inches [mm]

## **DESCRIPTION:**

The Model F is a synchronous AC gear motor that measures approximately 2.6" (66 mm) in diameter and 0.8" (21 mm) in depth with four mounting holes. This model motor has a stall torque of 200 in-oz at 1 RPM. The Model G motor can be optioned in various AC voltages, shaft speeds, shaft direction, and shaft designs.