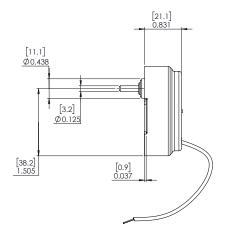

Dimensions in inches [mm]

## **MOTOR SPECIFICATIONS:**

- Motor Type AC Synchronous Gearmotor
- · Available Supply Voltages 12, 24, 120, 240 VAC
- Shaft Options In-Line, Single custom shafts available on request
- Lead Wire Length 6" [150 mm] customer lead lengths are available on request.